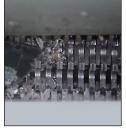

## Safety feed slot with view-through window items to 4 x 15mm

Steel cutting head rips

Waste collected in tote below cutting head