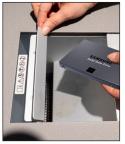

## FlashEx...Solid State Drive (SSD) Shredder Fast, Effective, In-House Destruction for Data Centers

550

480GB

For the fast effective destruction of SSDs, nothing compares to the intimus FlashEx. This powerful, simple to use shredder destroys SSD Drives down to waste particles of only 4mmx15mm (DIN 66399 Level E-3). The FlashEx's small footprint and guiet operation make it ideal for any environment.

intimus

FlashEx is also versatile. In addition to SSD Drives, it is perfect for Credit Cards, Optical Media, Smartphones and USB Sticks.